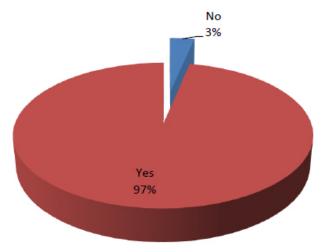

disabled involved in project identification?

40% of the respondents said the disabled were involved in the selection of projects , while 60% said they were not involved





Were the youth involved in project identification?

96 % of the respondents said the youth were involved,



## project?

40% of the respondents said the community feels they own the project, while 60% said the community does not.



### Do you know how the materials are/were supplied/acquired?

95% of the respondents said they know how the materials were supplied/ acquired, while 5% said they do not know.



### Does the project serve the intended purpose?

96% of the respondents said the project serves the intended purpose, while 4% said the project does not.



### Do you know how the contractor was identified?





### Is this project a priority for this community?

80% of the respondents said the project is a priority for this community, while 20% said it's not a priority



## Annex 1

Project Classification Summary Tables, Project Profiles and digital photographs for all CDF projects visited and assessed in the Financial Year (FY) 2009 - 2010

| Project Number              | CDF/KC/01/09-10           |                       |