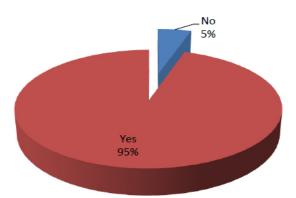

### Do you know how the materials are/were supplied/acquired?

95% of the respondents said they know how the materials were supplied/ acquired, while 5% said they do not know.