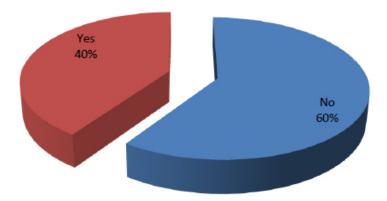

#### Were the disabled involved in project identification?

40% of the respondents said the disabled were involved in the selection of projects , while 60% said they were not involved

Were the youth involved in project identification?