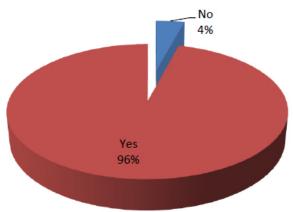

### Were women involved in the project identification?

96% of the respondents said women were involved, while 4% said they were not involved

### Does the project serve the intended purpose?

96% of the respondents said the project serves the intended purpose, while 4% said the project does not.