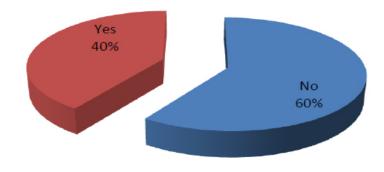

#### Were the disabled involved in project identification?

40% of the respondents said the disabled were involved in the selection of projects , while 60% said they were not involved

Were the youth involved in project identification?

## project?

40% of the respondents said the community feels they own the project, while 60% said the community does not.