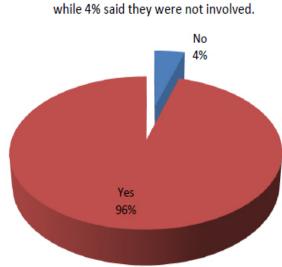

### Does the project serve the intended purpose?

96% of the respondents said the project serves the intended purpose, while 4% said the project does not.