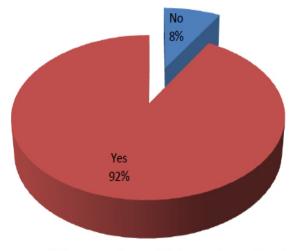

### Were the youth involved in project identification?

92% of the respondents said the youth were involved, while 8% said they were not involved.