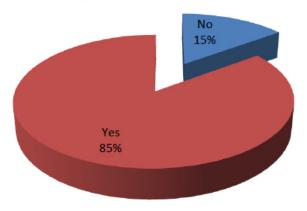

### Does the project serve the intended purpose?

85% of the respondents said the project serves the intended purpose, while 15% said the project does not.