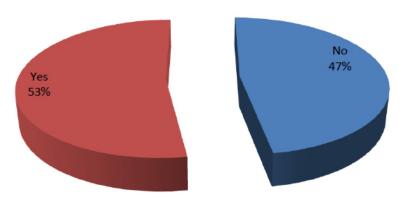

### Were the disabled identification?

53% of the respondents said the disabled were involved in the selection of projects , while 47% said they were not involved