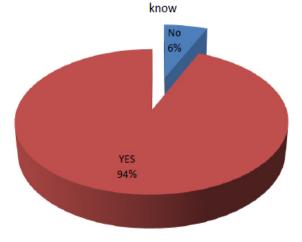

### Do you know how the project was identified?

94% of the respondents know how the project was identified , while 6% of the respondents do not