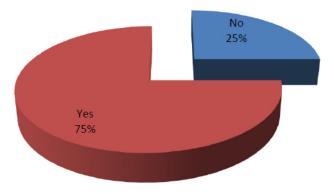

## Do you know how the materials are/were supplied/acquired?

75% of the respondents said they know how the materials were supplied/ acquired, while 25% said they do not know.