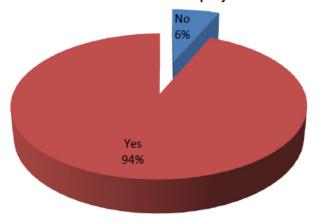

### Were women involved in the project identification?

94% of the respondents said women were involved,6% said they were not involved