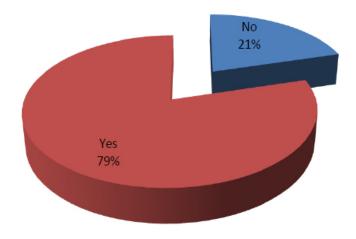

### Do you know how the contractor was identified?

79% of the respondents know how the contractor was identified, while 21% said they don't know