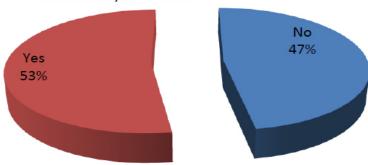

### Were the disabled identification?

53% of the respondents said the disabled were involved in the selection of projects , while 47% said they were not involved