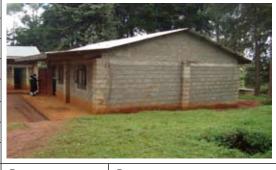

| Project Number                   | CDF/KIG/006/09-10                       |                        |                               |
|----------------------------------|-----------------------------------------|------------------------|-------------------------------|
| County                           | Muranga                                 |                        |                               |
| Project Name                     | Githima Primary School                  |                        | The second second             |
| Project Activity                 | Renovation of classrooms                |                        | 5. 经国际                        |
| Location                         | Kigumo                                  |                        |                               |
| Date of Assessment               | 13/06/2011                              |                        |                               |
| Total Funds Allocated to Date    | 250,000                                 |                        |                               |
| Total Funds Spent to Date        | 250,000                                 |                        |                               |
| Total Unaccounted Funds          | Nil                                     | Category               | A                             |
| Technical Performance Score      | 80%                                     | Project Status         | Complete and in use           |
| Comments: The plastering and pai | nting works are already complete and ar | e well done. The local | youth provided labour and the |

**Comments:** The plastering and painting works are already complete and are well done. The local youth provided labour and the parents were fully involved. A well implemented project that represents value for money allocated.